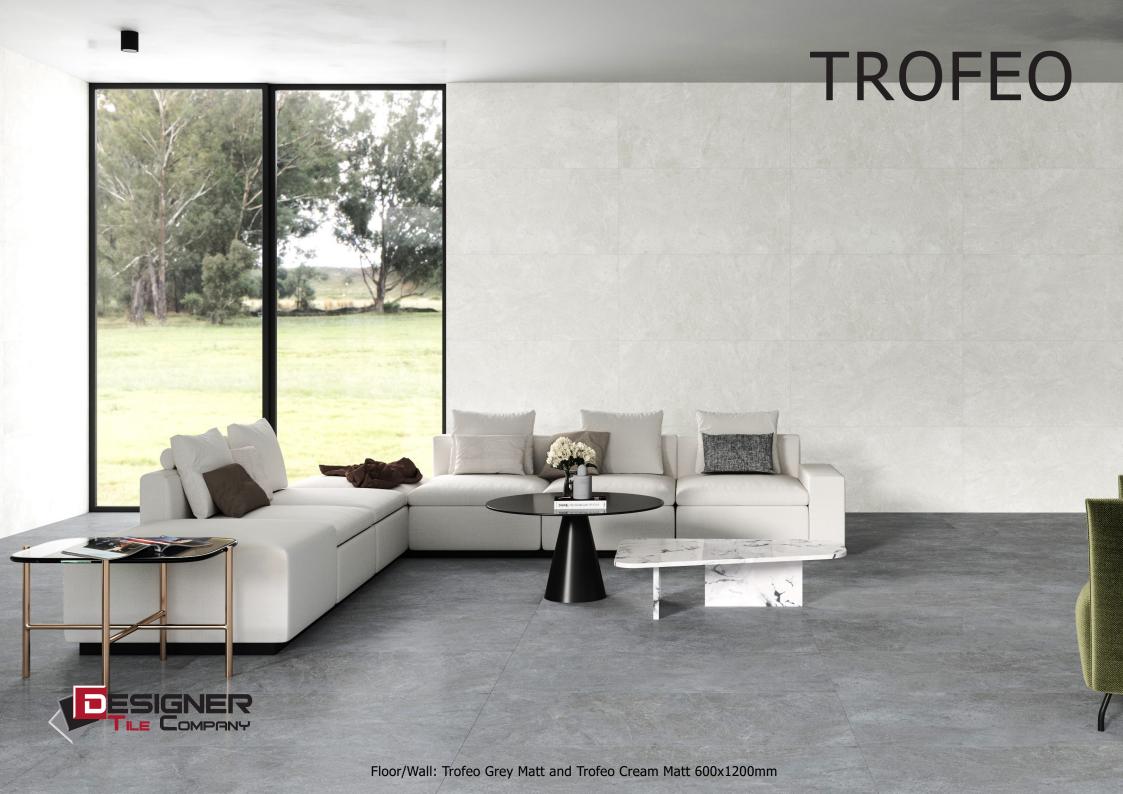

## Trofeo

**XIN0001** Trofeo Cream Matt 298x600mm

XIN0002 Trofeo Cream Matt 600x600mm

XIN0003 Trofeo Cream Matt 600x1200mm

XIN0004 Trofeo Silver Matt 298x600mm

XIN0005 Trofeo Silver Matt 600x600mm

XIN0006 Trofeo Silver Matt 600x1200mm

## Trofeo

**XIN0007** Trofeo Grey Matt 298x600mm

XIN0008 Trofeo Grey Matt 600x600mm

XIN0009 Trofeo Grey Matt 600x1200mm

**XIN0010** Trofeo Smoke Matt 298x600mm

**XIN0011**Trofeo Smoke Matt 600x600mm

XIN0012 Trofeo Smoke Matt 600x1200mm

## Trofeo