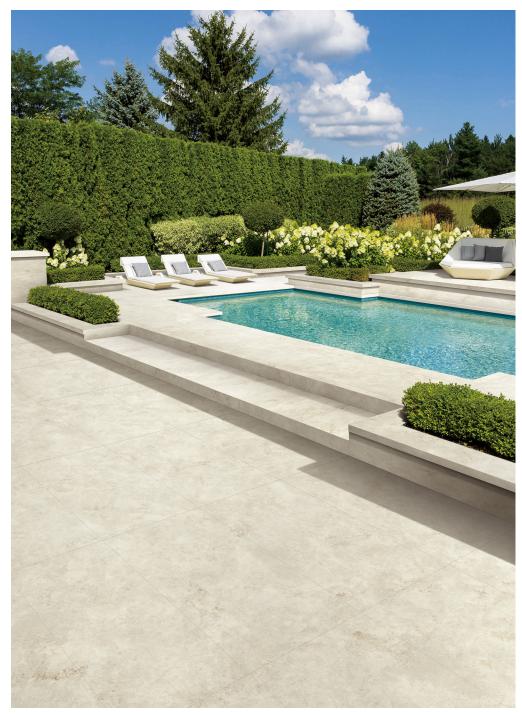

### **20MM005**Tundra Grey Ocean External 600x600x20mm

ART0002 Tundra Sand Ocean 600x600x10mm