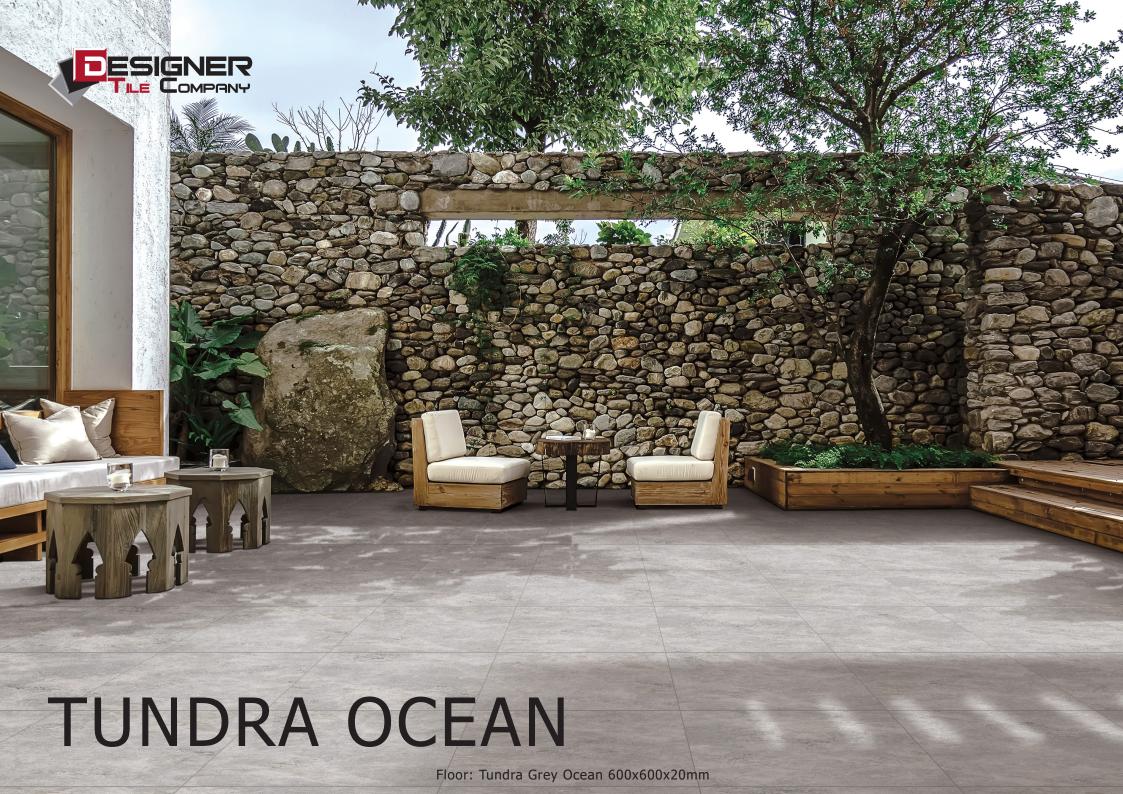

Floor: Tundra Sand Ocean External 600x600x20mm

Floor: Tundra Sand Ocean 600x600mm

# Tundra Ocean