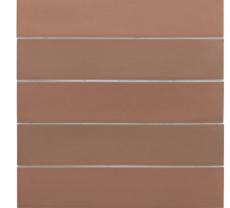

## WADI

EQU0091 Snow Matt Subway 60x300MM

**EQU0092** Beige Matt Subway 60X300MM

**EQU0093** Stone Matt Subway 60X300MM

**EQU0094** Taupe Matt Subway 60X300MM

EQU0095 Mint Matt Subway 60X300MM

EQU0096 Terra Matt Subway 60X300MM

## WADI

| Material:          | Porcelain    |  |  |
|--------------------|--------------|--|--|
| Edge Type:         | Cushion      |  |  |
| Size:              | 60x300mm     |  |  |
| Thickness:         | 7mm          |  |  |
| Finishes:          | Matt         |  |  |
| Variation Rating:  | R9           |  |  |
| Applications:      | Walls/Floors |  |  |
| Country of Origin: | Spain        |  |  |