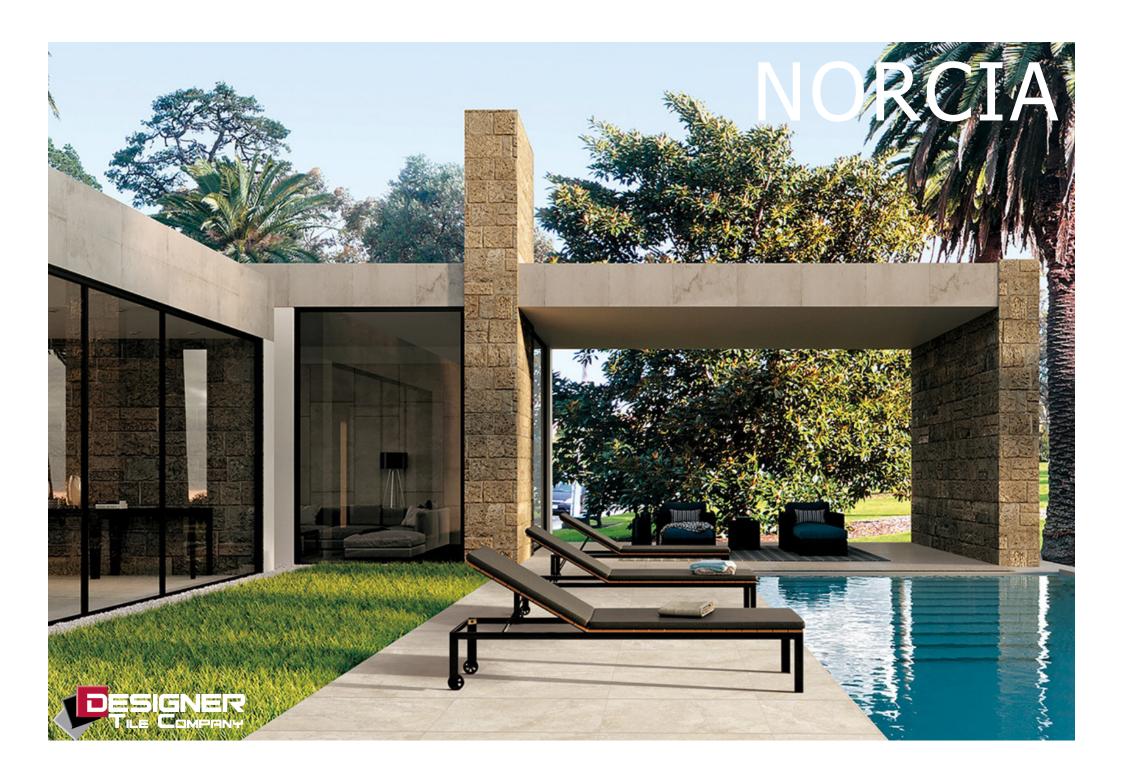

## NORCIA

PAD0028
Beige
600x600mm
12 Faces

## NORCIA

Material: Porcelain

Edge Type: Rectified

Size: 600x600mm

Thickness: 20mm

Finishes: Matt

Variation Rating: V3

Applications: External Floor