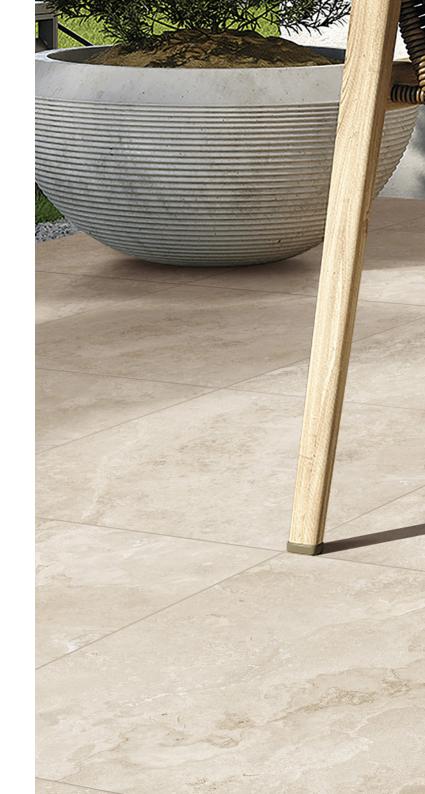

## NORCIA

PAD0028
Beige
600x600mm
12 Faces

## NORCIA

Material: Porcelain

Edge Type: Rectified

Size: 600x600mm

Thickness: 20mm

Finishes: Matt

Variation Rating: V3

Applications: External Floor