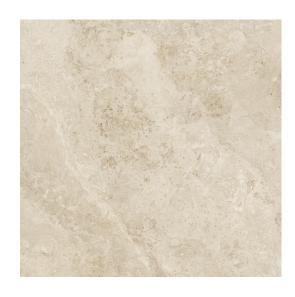

## NORCIA

PAD0028
Beige
600x600mm
12 Faces

## NORCIA

Material: Porcelain

Edge Type: Rectified

Size: 600x600mm

Thickness: 20mm

Finishes: Matt

Variation Rating: V3

Applications: External Floor