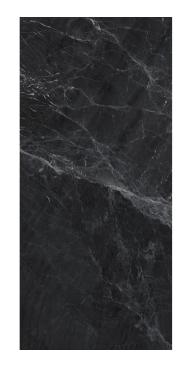

## MARMI GRANDE

DSS0166
Marmi Grande Arabescato
Polished
750x1500mm
6 Faces

DSS0168
Marmi Garnde Marquina
Polished
750x1500mm
6 Faces

## MARMI GRANDE

Material: Porcelain

Edge Type: Rectified

Size: 750x1500mm

Thickness: 12 mm

Finishes: Polished

Variation Rating: V2

Applications: Walls/Floors