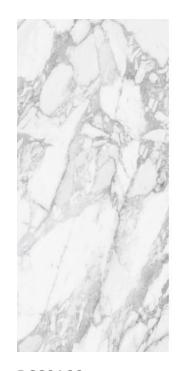

## MARMI GRANDE

DSS0166
Marmi Grande Arabescato
Polished
750x1500mm
6 Faces

DSS0168
Marmi Garnde Marquina
Polished
750x1500mm
6 Faces

## MARMI GRANDE

Material: Porcelain

Edge Type: Rectified

Size: 750x1500mm

Thickness: 12 mm

Finishes: Polished

Variation Rating: V2

Applications: Walls/Floors