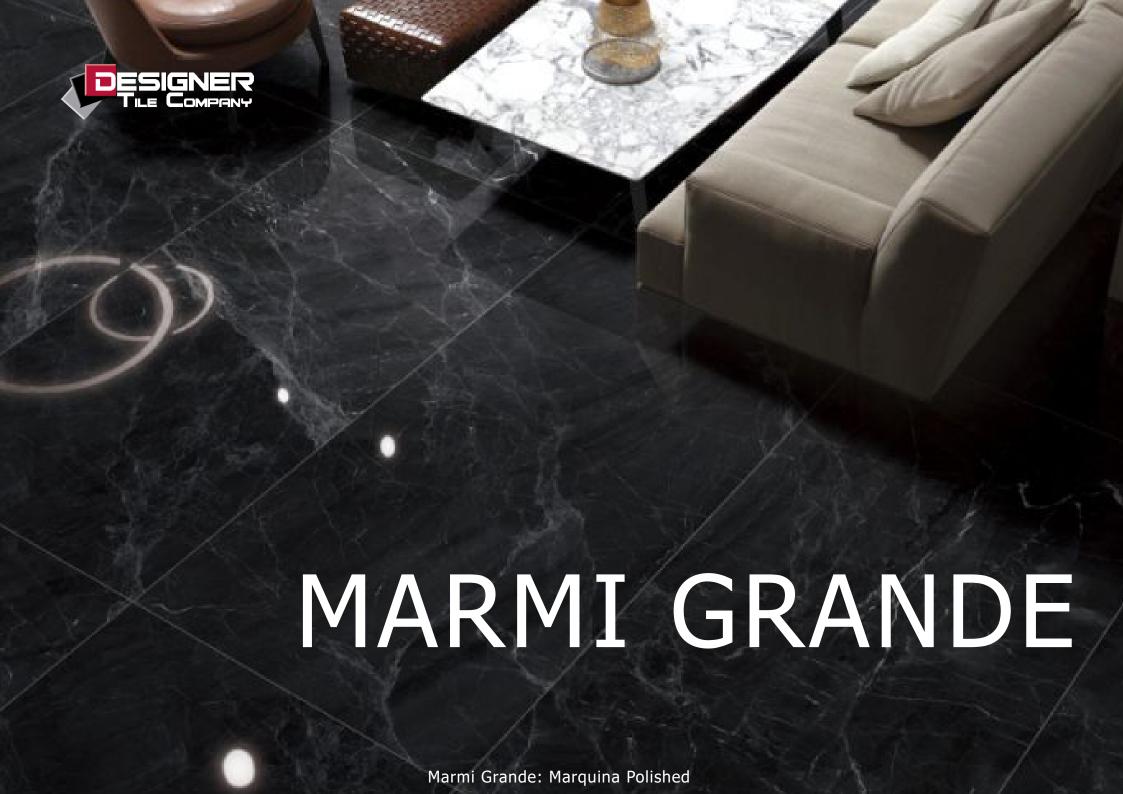

## MARMI GRANDE

DSS0166
Marmi Grande Arabescato
Polished
750x1500mm
6 Faces

DSS0168
Marmi Garnde Marquina
Polished
750x1500mm
6 Faces

## MARMI GRANDE

Material: Porcelain

Edge Type: Rectified

Size: 750x1500mm

Thickness: 12 mm

Finishes: Polished

Variation Rating: V2

Applications: Walls/Floors