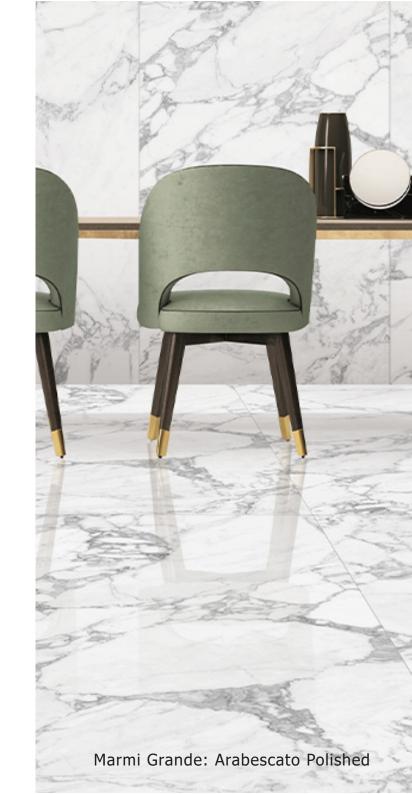

## MARMI GRANDE

DSS0166
Marmi Grande Arabescato
Polished
750x1500mm
6 Faces

DSS0168
Marmi Garnde Marquina
Polished
750x1500mm
6 Faces

## MARMI GRANDE

Material: Porcelain

Edge Type: Rectified

Size: 750x1500mm

Thickness: 12 mm

Finishes: Polished

Variation Rating: V2

Applications: Walls/Floors