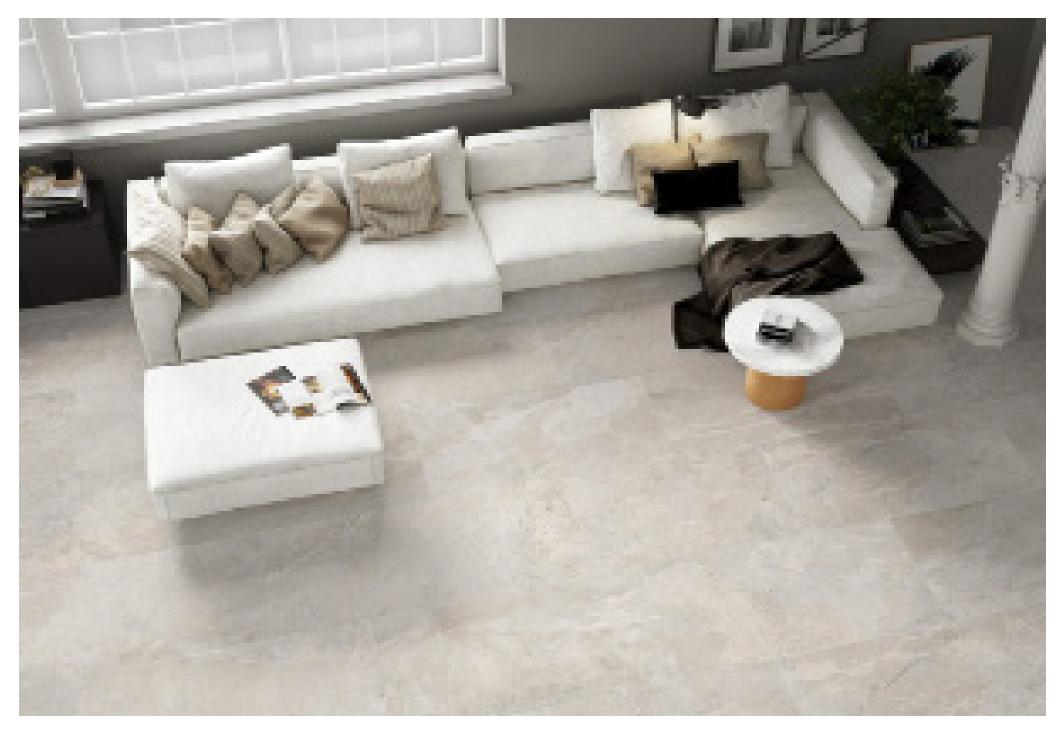

| Rectified             |  |  |  |
| Sizes and Tile faces | 600x600mm   28        |  |  |  |
|                      | 600x1200mm   48       |  |  |  |
| Thickness            | 10mm                  |  |  |  |
| Finish & Slip rating | Matt R9/P2            |  |  |  |
| Variation rating     | V3                    |  |  |  |
| Applications         | Internal, wall, floor |  |  |  |
| Made In              | Spain                 |  |  |  |

|              | pcs/box | m2/box | kg/box | box/pallet | m2/pallet | kg/pallet | _ |
|--------------|---------|--------|--------|------------|-----------|-----------|---|
| 600x<br>600  | 4       | 1.44   | 30     | 30         | 43.2      | 900       | - |
| 600x<br>1000 | 2       | 1.44   | 34.5   | 32         | 46.8      | 1014      |   |





Floor/Wall: Essential Pearl Matt



Melbourne Showroom 1664-1666 Centre Road, Springvale VIC 3171 www.designertile.com.au sales.cc@designertile.com.au (03) 9558 4933

Disclaimer: Slip ratings and tile colours/shades can vary between productions and we recommend confirmation at the time of specifying. Colours depicted in this catalogue may vary to the actual tile. We are not responsible for typographical errors and we make every effort to ensure the accuracy of the information published in our catalogues and websites. The information stated in this catalogue is subject to change at any time without notice.