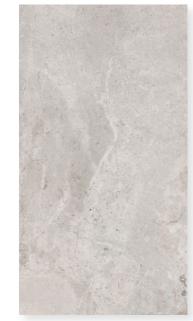

## ERDING



MADE IN SPAIN



Floor/Wall: Erding Silver Matt

## ERDING



PAM0037 Ash Matt 600x600mm



PAM0038 Ash Matt 600x1200mm



PAM0039 Pearl Matt 600x600mm



PAM0040 Pearl Matt 600x1200mm



PAM0041 Silver Matt 600x600mm



PAM0042 Silver Matt 600x1200mm

## ERDING

## SPECIFICATIONS

| Material             | Porcelain             |  |  |  |
|----------------------|-----------------------|--|--|--|
| Edge type            | Rectified             |  |  |  |
| Sizes and Tile faces | 600x600mm   28        |  |  |  |
|                      | 600x1200mm   48       |  |  |  |
| Thickness            | 10mm                  |  |  |  |
| Finish & Slip rating | Matt R9/P2            |  |  |  |
| Variation rating     | V3                    |  |  |  |
| Applications         | Internal, wall, floor |  |  |  |
| Made In              | Spain                 |  |  |  |

|              | pcs/box | m2/box | kg/box | box/pallet | m2/pallet | kg/pallet | _ |
|--