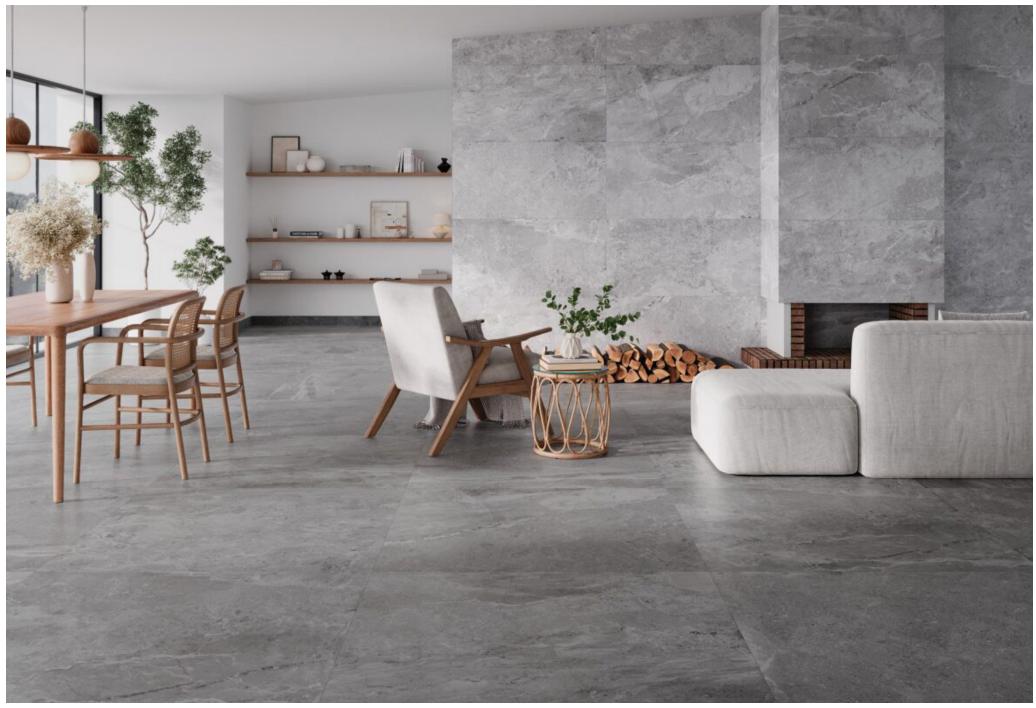

## ERDING



MADE IN SPAIN



Floor/Wall: Erding Silver Matt

## ERDING



PAM0037 Ash Matt 600x600mm



PAM0038 Ash Matt 600x1200mm



PAM0039 Pearl Matt 600x600mm



PAM0040 Pearl Matt 600x1200mm



PAM0041 Silver Matt 600x600mm



PAM0042 Silver Matt 600x1200mm

## ERDING

## SPECIFICATIONS

| Material             | Porcelain             |  |  |  |
|----------------------|-----------------------|--|--|--|
| Edge type            | Rectified             |  |  |  |
| Sizes and Tile faces | 600x600mm   28        |  |  |  |
|                      | 600x1200mm   48       |  |  |  |
| Thickness            | 10mm                  |  |  |  |
| Finish & Slip rating | Matt R9/P2            |  |  |  |
| Variation rating     | V3                    |  |  |  |
| Applications         | Internal, wall, floor |  |  |  |
| Made In