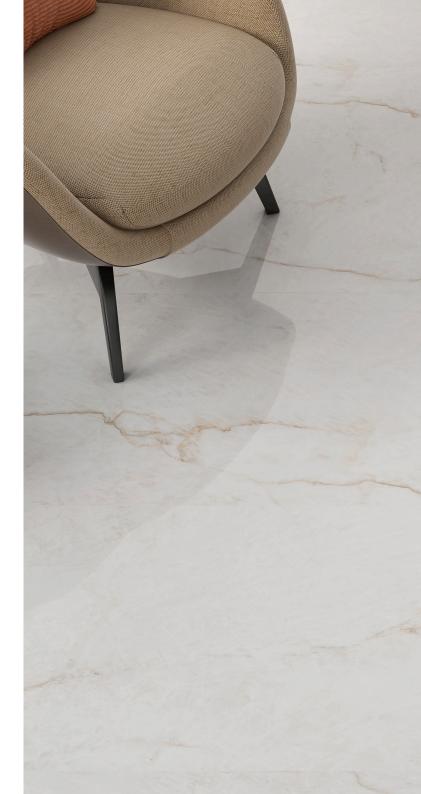

## CRYSTAL WHITE

**PAM0027** Crystal White Polished 600x1200mm 14 faces

## CRYSTAL WHITE

| Material:          |
|--------------------|
| Edge Type:         |
| Size:              |
| Thickness:         |
| Finishes:          |
| Variation Rating:  |
| Applications:      |
| Country of Origin: |

Porcelain Rectified 600x1200mm 10mm Polished V3 Floors/Walls Spain

|               | pcs/box | m2/box | kg/box | box/pallet | m2/pallet | kg/pallet |
|---------------|---------|--------|--------|------------|-----------|-----------|
| 600 x<br>1200 | 2       | 1.44   | 34.25  | 32         | 46.07     | 1096      |