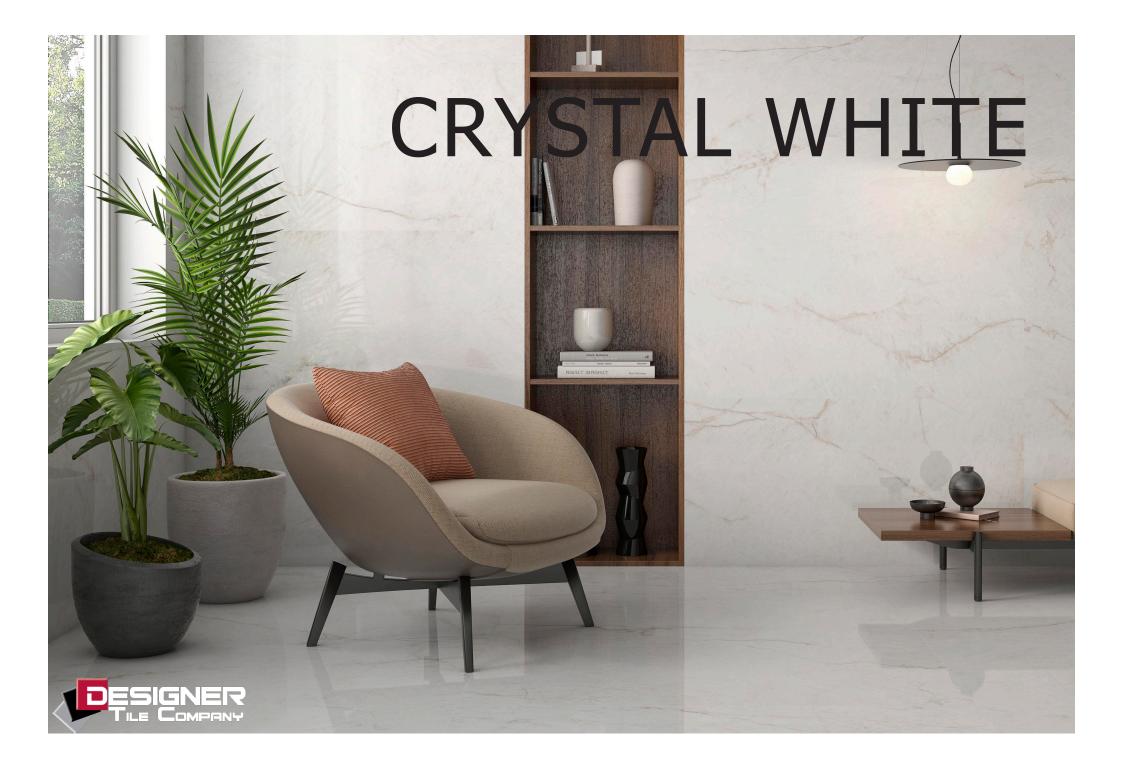

## CRYSTAL WHITE

**PAM0027** Crystal White Polished 600x1200mm 14 faces

## CRYSTAL WHITE

| Material:          |
|--------------------|
| Edge Type:         |
| Size:              |
| Thickness:         |
| Finishes:          |
| Variation Rating:  |
| Applications:      |
| Country of Origin: |

Porcelain Rectified 600x1200mm 10mm Polished V3 Floors/Walls Spain

|               | pcs/box | m2/box | kg/box | box/pallet | m2/pallet | kg/pallet |
|---------------|---------|--------|--------|------------|-----------|-----------|
| 600 x<br>1200 | 2       | 1.44   | 34.25  | 32         | 46.07     | 1096      |