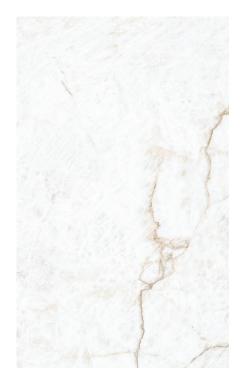

## CRYSTAL WHITE

**PAM0027** Crystal White Polished 600x1200mm 14 faces

## CRYSTAL WHITE

| Material:          |
|--------------------|
| Edge Type:         |
| Size:              |
| Thickness:         |
| Finishes:          |
| Variation Rating:  |
| Applications:      |
| Country of Origin: |

Porcelain Rectified 600x1200mm 10mm Polished V3 Floors/Walls Spain

|               | pcs/box | m2/box | kg/box | box/pallet | m2/pallet | kg/pallet |
|---------------|---------|--------|--------|------------|-----------|-----------|
| 600 x<br>1200 | 2       | 1.44   | 34.25  | 32         | 46.07     | 1096      |