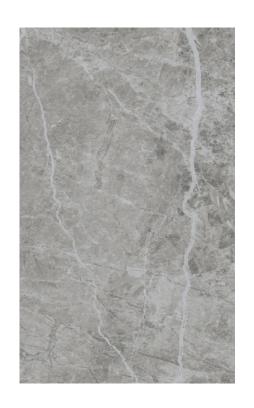

## ATRIUM STONE

PAM0024 Stone Grigio Satin 600x600mm 8 Faces

PAM0025 Stone Grigio Satin 600x1200mm 4 faces

## ATRIUM STONE

Material: Porcelain

Edge Type: Rectified

Size: 600x600mm and 600x1200mm

Thickness: 10mm

Finishes: Matt

Variation Rating: V3

Applications: Floors/Walls