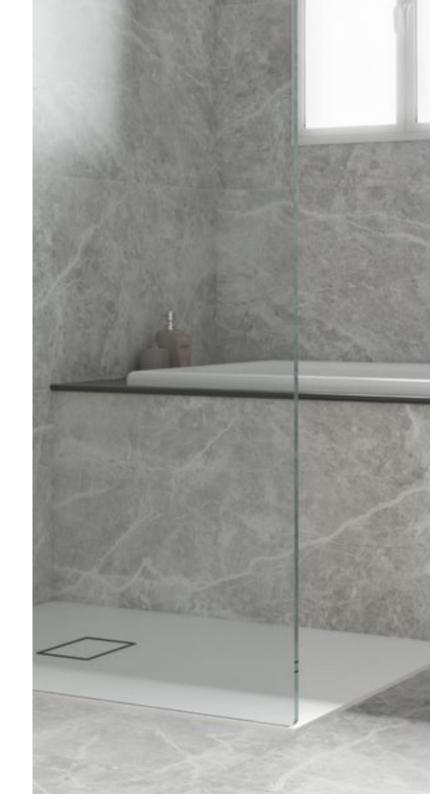

## ATRIUM STONE

PAM0024 Stone Grigio Satin 600x600mm 8 Faces

PAM0025 Stone Grigio Satin 600x1200mm 4 faces

## ATRIUM STONE

Material: Porcelain

Edge Type: Rectified

Size: 600x600mm and 600x1200mm

Thickness: 10mm

Finishes: Matt

Variation Rating: V3

Applications: Floors/Walls