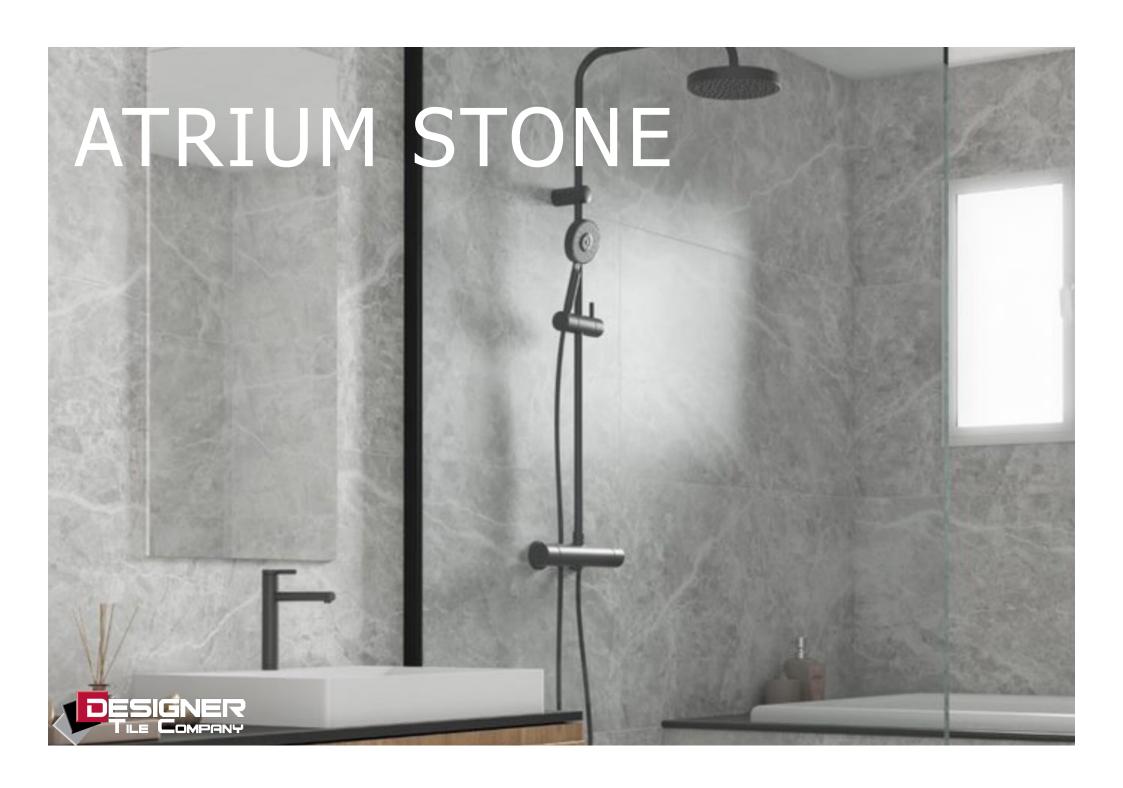

## ATRIUM STONE

PAM0024 Stone Grigio Satin 600x600mm 8 Faces

PAM0025 Stone Grigio Satin 600x1200mm 4 faces

## ATRIUM STONE

Material: Porcelain

Edge Type: Rectified

Size: 600x600mm and 600x1200mm

Thickness: 10mm

Finishes: Matt

Variation Rating: V3

Applications: Floors/Walls