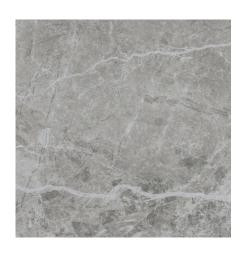

## ATRIUM STONE

PAM0024 Stone Grigio Satin 600x600mm 8 Faces

PAM0025 Stone Grigio Satin 600x1200mm 4 faces

## ATRIUM STONE

Material: Porcelain

Edge Type: Rectified

Size: 600x600mm and 600x1200mm

Thickness: 10mm

Finishes: Matt

Variation Rating: V3

Applications: Floors/Walls