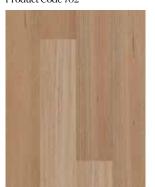

**Spotted Gum** Product Code 701

Marri

Product Code 704

Blackbutt Product Code 702

Tasmanian Oak Product Code 705

Hickory Product Code 706

**PLANK SIZE:** 1830 x 183 x 7mm

BOX (6pcs): 2.01sqm