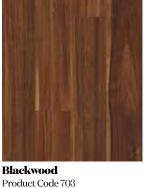

Premium Designer Commercial Grade Flooring

www.sunstarflooring.com.au



**Authentic** by Sunstar. Superior Hybrid Flooring. With truly natural timber colours encapsulated within a waterproof flooring product. Designer family living combined with leading technology. +ION ceramic coatings create an anti-microbial ultra hard wearing commercial grade finish. Whether a lifetime investment in the family home, investment property or commercial use, the Authentic Hybrid is the smart choice.





**Spotted Gum** Product Code 701

Marri

Product Code 704



Blackbutt Product Code 702





Tasmanian Oak Product Code 705



Hickory Product Code 706



**PLANK SIZE:** 1830 x 183 x 7mm

BOX (6pcs): 2.01sqm

Installation guidelines provided on request. Sunstar recommends 8mm expansion gaps to walls, cabinetry  $\delta$  fixed furnishings. \*Acoustic rating subject to installation.