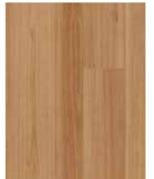

**Spotted Gum** Product Code 701

Marri

Product Code 704

Blackbutt Product Code 702

Tasmanian Oak Product Code 705

Hickory Product Code 706

**PLANK SIZE:** 1830 x 183 x 7mm

BOX (6pcs): 2.01sqm