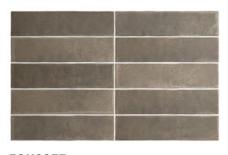

# **ARGILE**

60X246

**EQU0055**Argile Ice Matt 60x246mm

**EQU0056**Argile Siena Matt 60x246mm

**EQU0057**Argile Cacao Matt 60x246mm

**EQU0058**Cotto Ice Matt 60x246mm

**EQU0059**Argile Khaki Matt 60x246mm

**EQU0060**Argile Sky Matt 60x246mm

**EQU0061**Argile Glacier Matt 60x246mm

**EQU0062**Argile Concrete Matt 60x246mm

**EQU0063**Argile Dark Matt 60x246mm