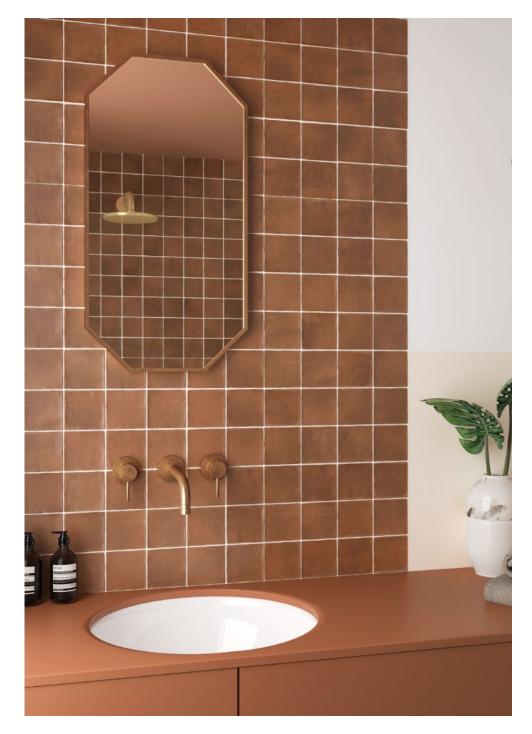

Argile Siena 100x100 (Wall and Floor)

Argile Cacao 100x100 (Wall)

Argile Cotto 100x100

Argile Sky 100x100

Argile Glacier 60x246 (Wall)

Argile Concrete 60x246 (Wall)

### 100X100

**EQU0064**Argile Ice Matt 100x100mm

**EQU0065**Argile Siena Matt 100x100mm

**EQU0066**Argile Cacao Matt 100x100mm

**EQU0067**Argile Cotto Matt 100x100mm

**EQU0068**Argile Khaki Matt 100x100mm

**EQU0069**Argile Sky Matt 100x100mm