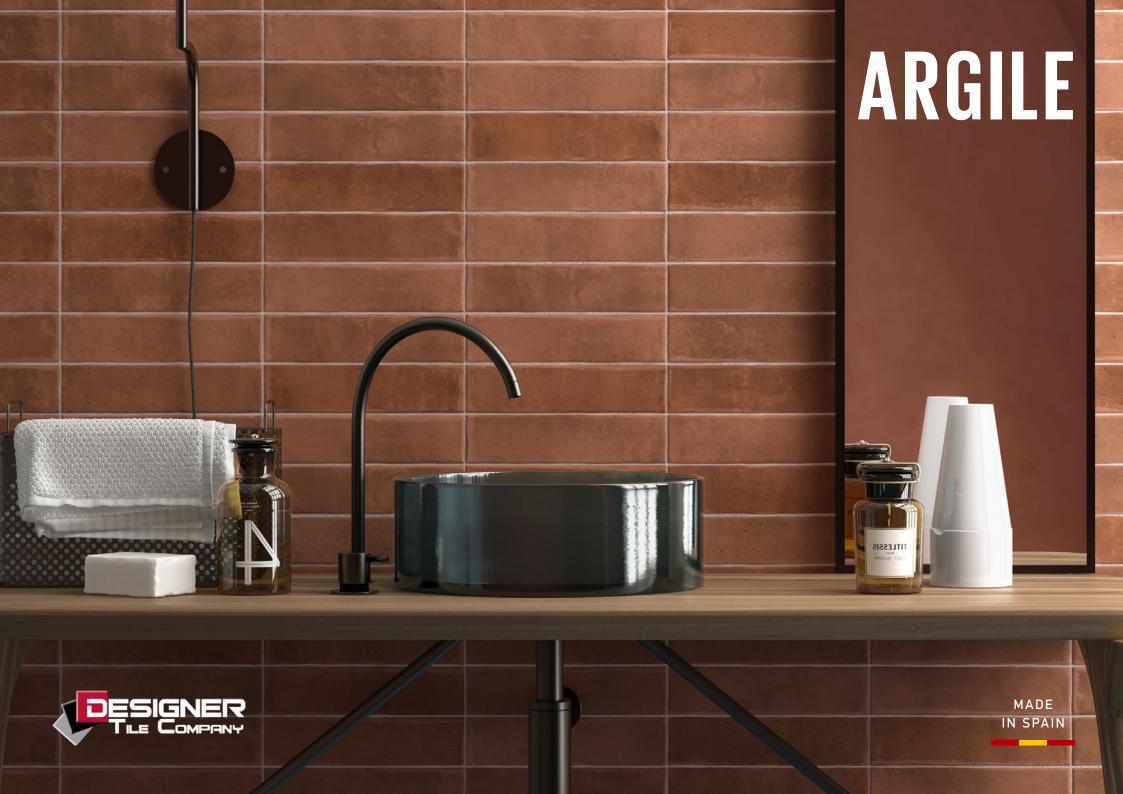

Argile Siena 100x100 (Wall and Floor)

Argile Cacao 100x100 (Wall)

Argile Cotto 100x100

Argile Sky 100x100

Argile Glacier 60x246 (Wall)

Argile Concrete 60x246 (Wall)

# **ARGILE**

60X246

**EQU0055**Argile Ice Matt 60x246mm

**EQU0056**Argile Siena Matt 60x246mm

**EQU0057**Argile Cacao Matt 60x246mm

**EQU0058**Cotto Ice Matt 60x246mm

**EQU0059**Argile Khaki Matt 60x246mm

**EQU0060**Argile Sky Matt 60x246mm

# **ARGILE**

Material: Porcelain

Edge Type: Non-rectified

Sizes: 60x246mm

100x100mm

Thickness: 9mm

Finish: Matt

Slip Rating: N/A