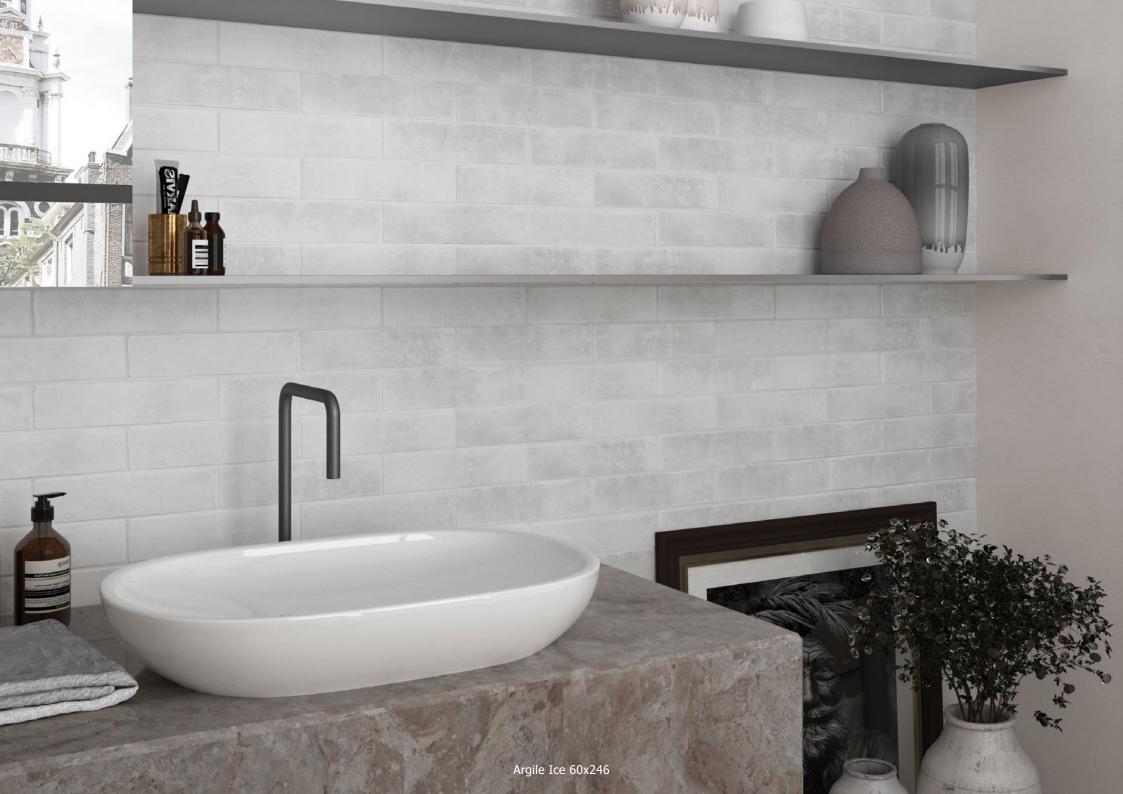

Argile Siena 100x100 (Wall and Floor)

Argile Cacao 100x100 (Wall)

Argile Cotto 100x100

Argile Sky 100x100

Argile Glacier 60x246 (Wall)

Argile Concrete 60x246 (Wall)

# **ARGILE**

60X246

**EQU0055**Argile Ice Matt 60x246mm

**EQU0056**Argile Siena Matt 60x246mm

**EQU0057**Argile Cacao Matt 60x246mm

**EQU0058**Cotto Ice Matt 60x246mm

**EQU0059**Argile Khaki Matt 60x246mm

**EQU0060**Argile Sky Matt 60x246mm

# **ARGILE**

Material: Porcelain

Edge Type: Non-rectified

Sizes: 60x246mm

100x100mm

Thickness: 9mm

Finish: Matt

Slip Rating: N/A