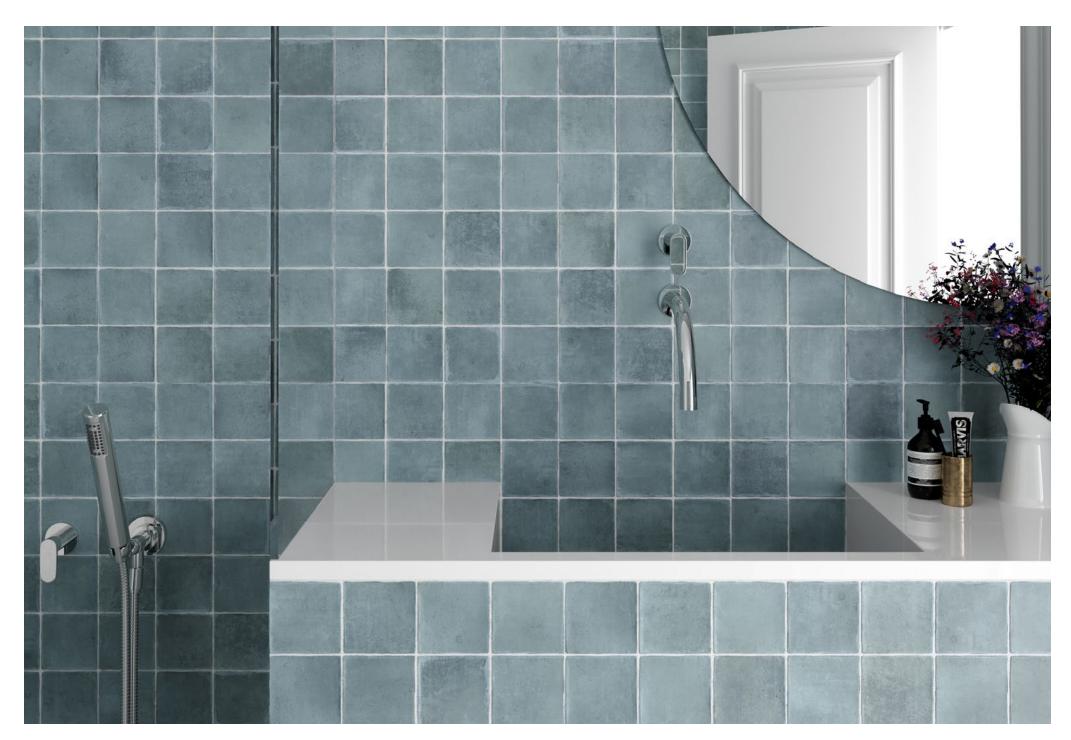

Argile Siena 100x100 (Wall and Floor)

Argile Cacao 100x100 (Wall)

Argile Cotto 100x100

Argile Sky 100x100

Argile Glacier 60x246 (Wall)

Argile Concrete 60x246 (Wall)

### 100X100

**EQU0064**Argile Ice Matt 100x100mm

**EQU0065**Argile Siena Matt 100x100mm

**EQU0066**Argile Cacao Matt 100x100mm

**EQU0067**Argile Cotto Matt 100x100mm

**EQU0068**Argile Khaki Matt 100x100mm

**EQU0069**Argile Sky Matt 100x100mm