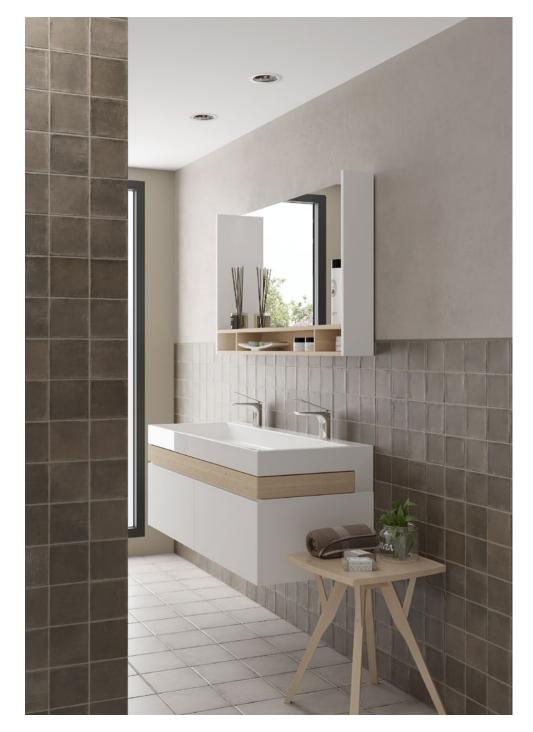

### 100X100

**EQU0064**Argile Ice Matt 100x100mm

**EQU0065**Argile Siena Matt 100x100mm

**EQU0066**Argile Cacao Matt 100x100mm

**EQU0067**Argile Cotto Matt 100x100mm

**EQU0068**Argile Khaki Matt 100x100mm

**EQU0069**Argile Sky Matt 100x100mm

**EQU0070**Argile Glacier Matt 100x100mm

**EQU0071**Argile Concrete Matt 100x100mm

**EQU0072**Argile Dark Matt 100x100mm

# **ARGILE**

Material: Porcelain

Edge Type: Non-rectified

Sizes: 60x246mm

100x100mm

Thickness: 9mm

Finish: Matt

Slip Rating: N/A