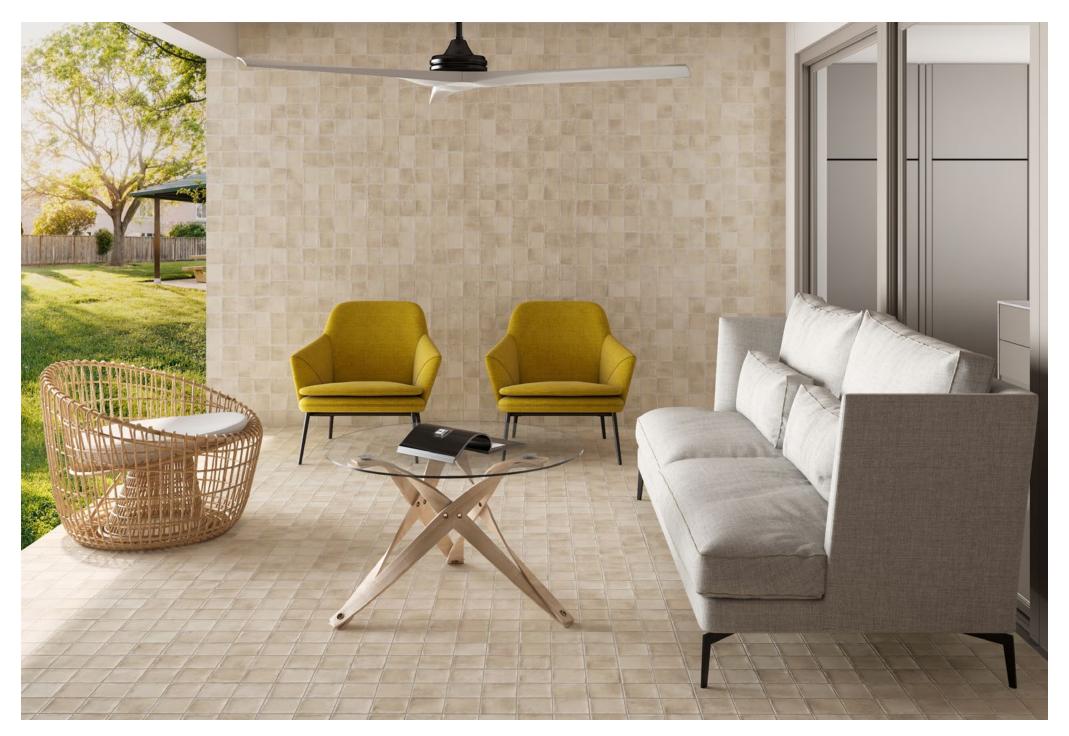

### 100X100

**EQU0064**Argile Ice Matt 100x100mm

**EQU0065**Argile Siena Matt 100x100mm

**EQU0066**Argile Cacao Matt 100x100mm

**EQU0067**Argile Cotto Matt 100x100mm

**EQU0068**Argile Khaki Matt 100x100mm

**EQU0069**Argile Sky Matt 100x100mm

**EQU0070**Argile Glacier Matt 100x100mm

**EQU0071**Argile Concrete Matt 100x100mm

**EQU0072**Argile Dark Matt 100x100mm

# **ARGILE**

Material: Porcelain

Edge Type: Non-rectified

Sizes: 60x246mm

100x100mm

Thickness: 9mm

Finish: Matt

Slip Rating: N/A