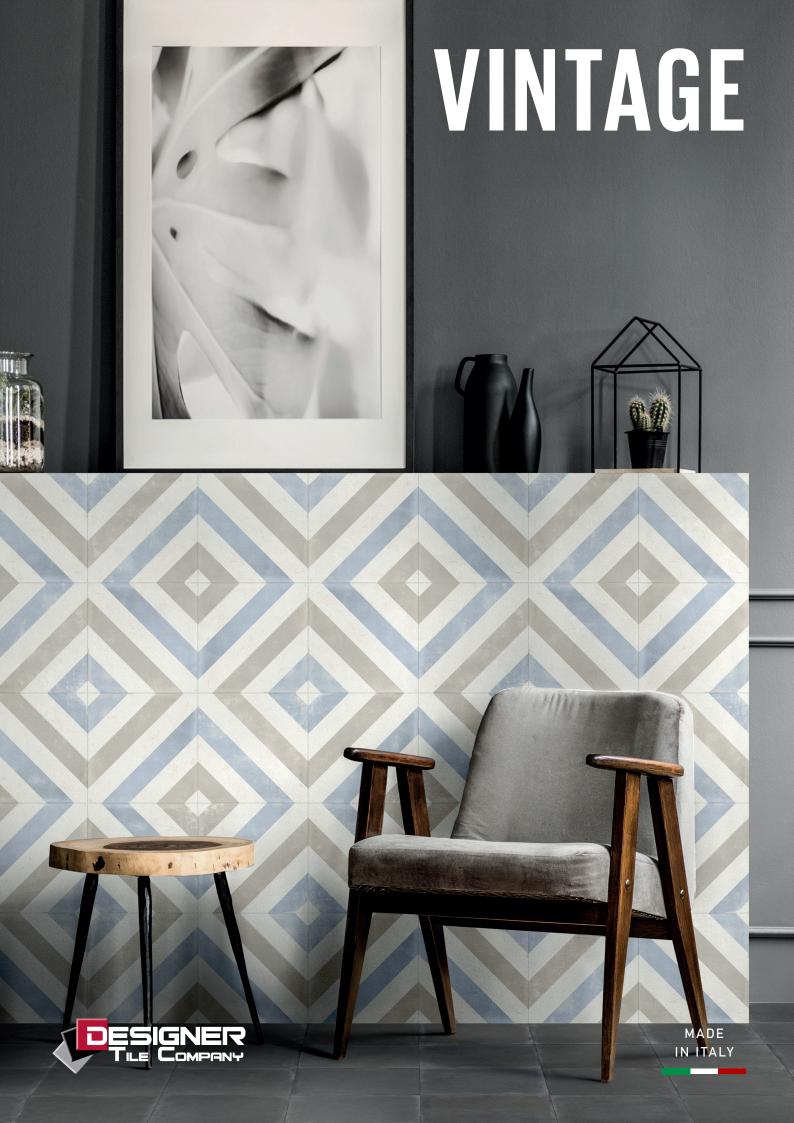

## VINTAGE

MARI0032 Decor #7 Blu Matt 200x200mm

MARI0033 Decor #9 Blu Matt 200x200mm

MARI0034 Decor #13 Stripe Matt 200x200mm

MARI0035 Decor #15 Green Matt 200x200mm

MARI0036 Decor #16 Green Matt 200x200mm

MARI0037 Decor #17 Green Matt 200x200mm

MARI0038 Decor #18 Green Matt 200x200mm

MARI0039 Decor #19 Green Matt 200x200mm

MARI0040 Green/Verde Plain Matt 200x200mm

Material: Porcelain

Edge Type: Pressed

Size: 200x200mm

Thickness: 9.5mm
Finish: Matt R9

Variation Rating: V3

Applications: Wall, Floor, Internal

Made in: Italy

Melbourne Showroom 1664-1666 Centre Road, Springvale VIC 3171 www.designertile.com.au sales.cc@designertile.com.au (03) 9558 4933