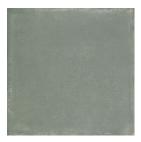

MARI0037 Decor #17 Green Matt 200x200mm

MARI0038 Decor #18 Green Matt 200x200mm

MARI0039 Decor #19 Green Matt 200x200mm

MARI0040 Green/Verde Plain Matt 200x200mm

Material: Porcelain

Edge Type: Pressed

Size: 200x200mm

Thickness: 9.5mm
Finish: Matt R9

Variation Rating: V3

Applications: Wall, Floor, Internal

Made in: Italy

Melbourne Showroom 1664-1666 Centre Road, Springvale VIC 3171 www.designertile.com.au sales.cc@designertile.com.au (03) 9558 4933