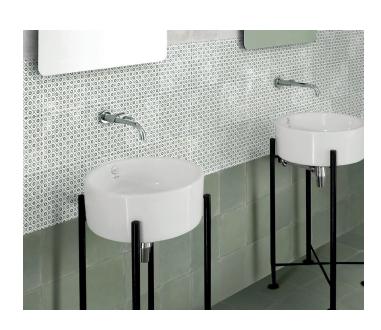

## VINTAGE

MARI0032 Decor #7 Blu Matt 200x200mm

MARI0033 Decor #9 Blu Matt 200x200mm

MARI0034 Decor #13 Stripe Matt 200x200mm

MARI0035 Decor #15 Green Matt 200x200mm

MARI0036 Decor #16 Green Matt 200x200mm

MARI0037 Decor #17 Green Matt 200x200mm

MARI0038 Decor #18 Green Matt 200x200mm

MARI0039 Decor #19 Green Matt 200x200mm

MARI0040 Green/Verde Plain Matt 200x200mm

Material: Porcelain

Edge Type: Pressed

Size: 200x200mm

Thickness: 9.5mm
Finish: Matt R9

Variation Rating: V3

Applications: Wall, Floor, Internal

Made in: Italy

Melbourne Showroom 1664-1666 Centre Road, Springvale VIC 3171 www.designertile.com.au sales.cc@designertile.com.au (03) 9558 4933