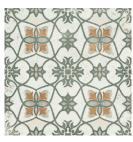

## VINTAGE

MARI0032 Decor #7 Blu Matt 200x200mm

MARI0033 Decor #9 Blu Matt 200x200mm

MARI0034 Decor #13 Stripe Matt 200x200mm

MARI0035 Decor #15 Green Matt 200x200mm

MARI0036 Decor #16 Green Matt 200x200mm

MARI0037 Decor #17 Green Matt 200x200mm

MARI0038 Decor #18 Green Matt 200x200mm

MARI0039 Decor #19 Green Matt 200x200mm

MARI0040 Green/Verde Plain Matt 200x200mm

Material: Porcelain

Edge Type: Pressed

Size: 200x200mm

Thickness: 9.5mm
Finish: Matt R9

Variation Rating: V3

Applications: Wall, Floor, Internal

Made in: Italy

Melbourne Showroom 1664-1666 Centre Road, Springvale VIC 3171 www.designertile.com.au sales.cc@designertile.com.au (03) 9558 4933