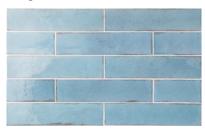

## **TRIBECA**

**EQU0038** 

Gypsum White Gloss 60x246mm

**EQU0041** 

Tea Rose Gloss 60x246mm

**EQU0045** 

Blue Note Gloss 60x246mm

Material: Porcelain