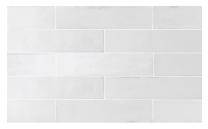

## **TRIBECA**

**EQU0038** 

Gypsum White Gloss 60x246mm

**EQU0041** 

Tea Rose Gloss 60x246mm

**EQU0045** 

Blue Note Gloss 60x246mm

Material: Porcelain

Edge Type: Pressed

Size: 60x246mm

Thickness: 9mm

**EQU0039** 

Seaglass Mint Gloss 60x246mm

**EQU0043** 

Watercolour Gloss 60x246mm

**EQU0046** 

Grey Whisper Gloss 60x246mm

Finish: Gloss

Variation Rating: V4

Applications: Internal Wall

Country of Origin: Spain

**EQU0040** 

Oatmeal Gloss 60x246mm

**EQU0044** 