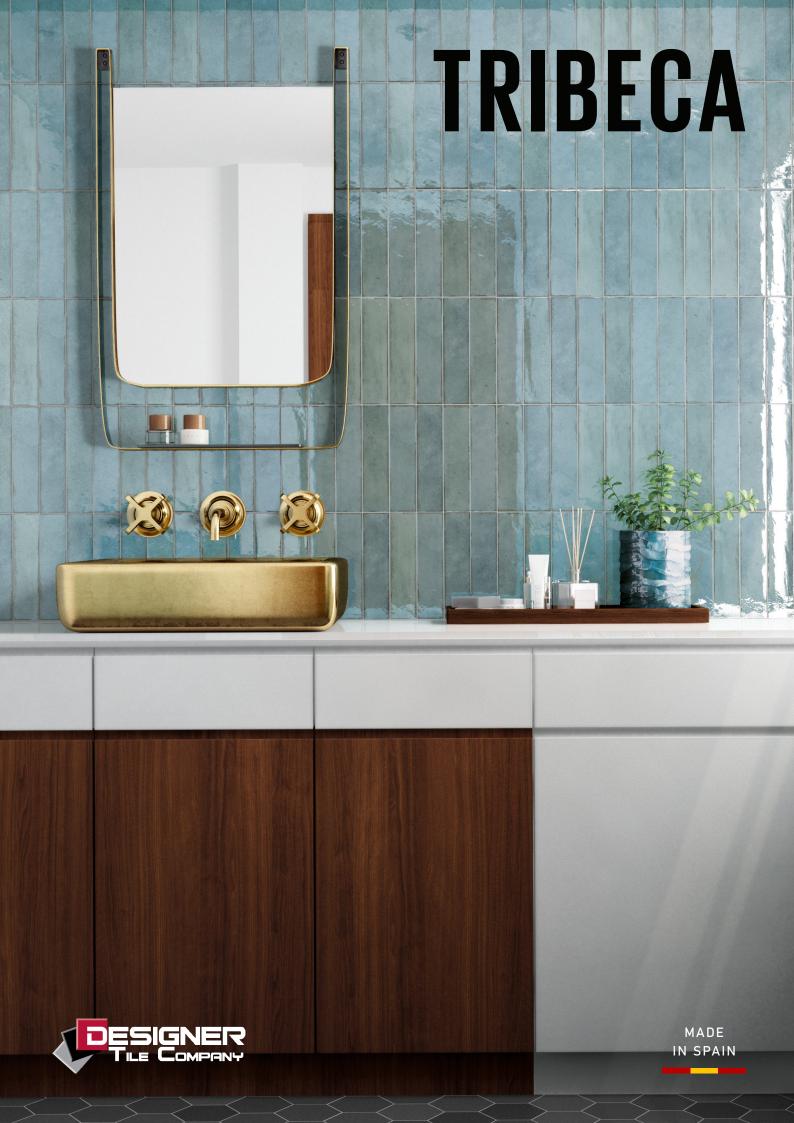

## **TRIBECA**

**EQU0038** 

Gypsum White Gloss 60x246mm

**EQU0041** 

Tea Rose Gloss 60x246mm

**EQU0045** 

Blue Note Gloss 60x246mm

Material: Porcelain

Edge Type: Pressed

Size: 60x246mm

Thickness: 9mm

**EQU0039** 

Seaglass Mint Gloss 60x246mm

**EQU0043** 

Watercolour Gloss 60x246mm

**EQU0046** 

Grey Whisper Gloss 60x246mm

Finish: Gloss

Variation Rating: V4

Applications: Internal Wall

Country of Origin: Spain

**EQU0040** 

Oatmeal Gloss 60x246mm

**EQU0044** 

Sage Green Gloss 60x246mm

**EQU0047** 

Basalt Gloss 60x246mm

Melbourne Showroom 1664-1666 Centre Road, Springvale VIC 3171 www.designertile.com.au sales.cc@designertile.com.au (03) 9558 4933

Disclaimer: Slip ratings and tile colours/shades can vary between productions and we recommend confirmation at the time of specifying. Colours depicted in this catalogue may vary to the actual tile. We are not responsible for typographical errors and we make every effort to ensure the accuracy of the information published in our catalogues and websites. The information stated in this catalogue is subject to change at any time without notice.