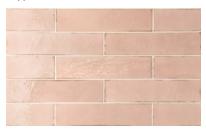

## **TRIBECA**

**EQU0038** 

Gypsum White Gloss 60x246mm

**EQU0041** 

Tea Rose Gloss 60x246mm

**EQU0045** 

Blue Note Gloss 60x246mm

Material: Porcelain

Edge Type: Pressed

Size: 60x246mm

Thickness: 9mm

**EQU0039** 

Seaglass Mint Gloss 60x246mm

**EQU0043** 

Watercolour Gloss 60x246mm

**EQU0046** 

Grey Whisper Gloss 60x246mm

Finish: Gloss

Variation Rating: V4

Applications: Internal Wall

Country of Origin: Spain

**EQU0040** 

Oatmeal Gloss 60x246mm

**EQU0044** 