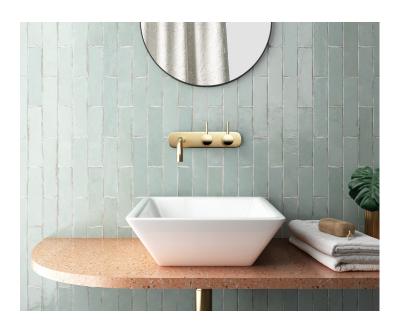

Grey Whisper Gloss 60x246mm

Finish: Gloss

Variation Rating: V4

Applications: Internal Wall

Country of Origin: Spain

**EQU0040** 

Oatmeal Gloss 60x246mm

**EQU0044** 