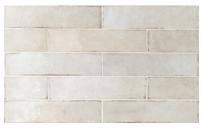

## **TRIBECA**

**EQU0038** 

Gypsum White Gloss 60x246mm

**EQU0041** 

Tea Rose Gloss 60x246mm

**EQU0045** 

Blue Note Gloss 60x246mm

Material: Porcelain

Edge Type: Pressed

Size: 60x246mm

Thickness: 9mm

**EQU0039** 

Seaglass Mint Gloss 60x246mm

**EQU0043** 

Watercolour Gloss 60x246mm

**EQU0046** 