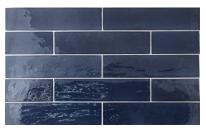

## **TRIBECA**

**EQU0038** 

Gypsum White Gloss 60x246mm

**EQU0041** 

Tea Rose Gloss 60x246mm

**EQU0045** 

Blue Note Gloss 60x246mm

Material: Porcelain

Edge Type: Pressed

Size: 60x246mm

Thickness: 9mm

**EQU0039** 

Seaglass Mint Gloss 60x246mm

**EQU0043** 

Watercolour Gloss 60x246mm

**EQU0046** 

Grey Whisper Gloss 60x246mm

Finish: Gloss

Variation Rating: V4

Applications: Internal Wall

Country of Origin: Spain

**EQU0040** 

Oatmeal Gloss 60x246mm

**EQU0044** 