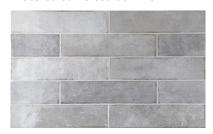

Grey Whisper Gloss 60x246mm

Finish: Gloss

Variation Rating: V4

Applications: Internal Wall

Country of Origin: Spain

**EQU0040** 

Oatmeal Gloss 60x246mm

**EQU0044** 

Sage Green Gloss 60x246mm

**EQU0047** 

Basalt Gloss 60x246mm

Melbourne Showroom 1664-1666 Centre Road, Springvale VIC 3171 www.designertile.com.au sales.cc@designertile.com.au (03) 9558 4933

Disclaimer: Slip ratings and tile colours/shades can vary between productions and we recommend confirmation at the time of specifying. Colours depicted in this catalogue may vary to the actual tile. We are not responsible for typographical errors and we make every effort to ensure the accuracy of the information published in our catalogues and websites. The information stated in this catalogue is subject to change at any time without notice.