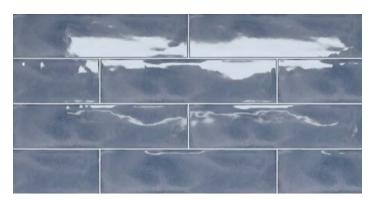

## **SPLENDOURS**

**EQU0014**Black Gloss 75x300mm

**EQU0015** White Gloss 75x300mm

**EQU0016**Blue Night Gloss 75x300mm

**EQU0017**Grey Gloss 75x300mm

**EQU0018**Green Gloss 75x300mm

**EQU0019** Cream Gloss 75x300mm

75x300mm 150x150mm

Thickness: 9mm

Finish: Gloss

Variation Rating: V3

Applications: Internal Wall

Country of Origin: Spain