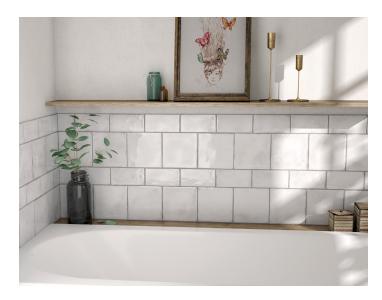

**EQU0020**White Gloss 75x150mm

**EQU0021**White Gloss
150x150mm

**EQU0022** Grey Gloss 150x150mm

EQU0023 Black Gloss 150x150mm

**EQU0024**Blue Gloss
150x150mm

Material: Ceramic Edge Type: Pressed

Sizes: 75x150mm

75x300mm 150x150mm

Thickness: 9mm

Finish: Gloss

Variation Rating: V3

Applications: Internal Wall

Country of Origin: Spain