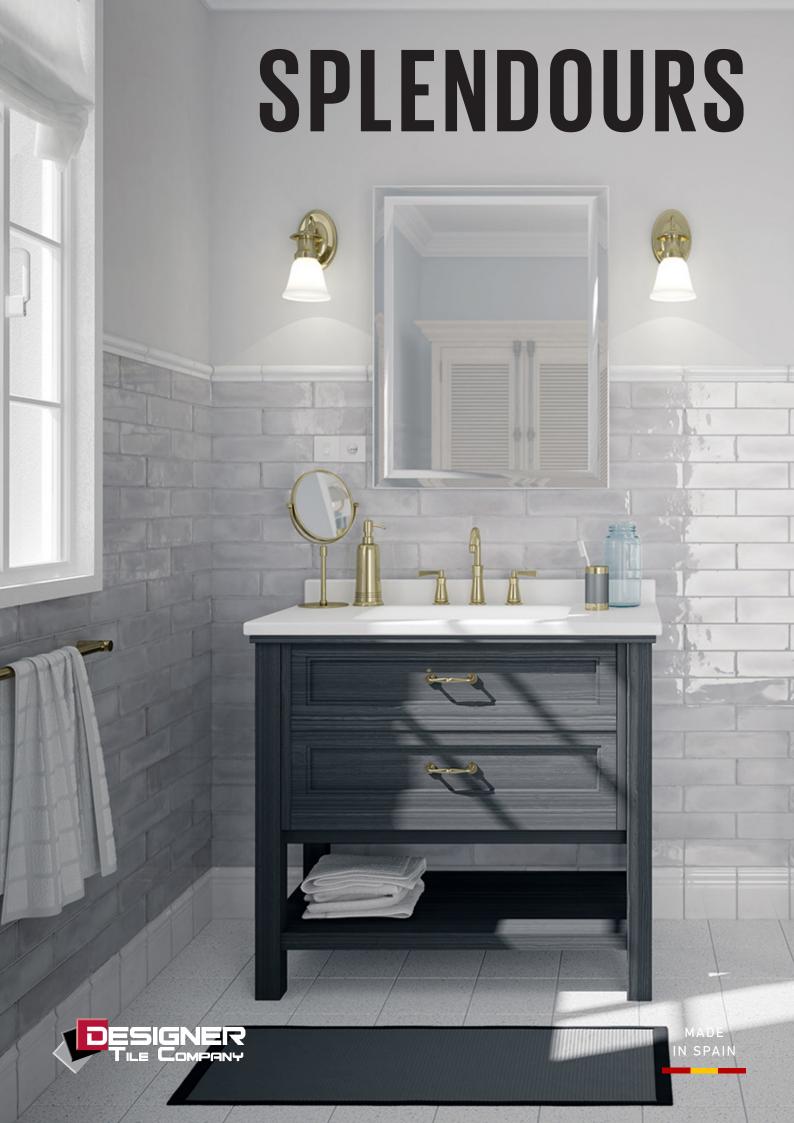

## **SPLENDOURS**

**EQU0014**Black Gloss 75x300mm

**EQU0015** White Gloss 75x300mm

**EQU0016**Blue Night Gloss 75x300mm

**EQU0017**Grey Gloss 75x300mm

**EQU0018**Green Gloss 75x300mm

**EQU0019** Cream Gloss 75x300mm