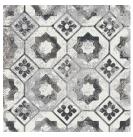

## MAIOLICHE CEMENTINE

**MARI0020** #1 Blu Matt 200x200mm

**MARI0021** #2 Blu Matt 200x200mm

**MARI0022** #3 Blu Matt 200x200mm

**MARI0023** #4 Blu Matt 200x200mm

**MARI0024** #5 Blu Matt 200x200mm

**MARI0026** #7 Nera Matt 200x200mm

**MARI0027** #8 Nera Matt 200x200mm

**MARI0028** #9 Nera Matt 200x200mm

**MARI0029** #10 Nera Matt 200x200mm

MARI0030 Bianco Plain Matt 200x200mm

MARI0031 Nero Plain Matt 200x200mm

Material: Porcelain

Edge Type: Pressed