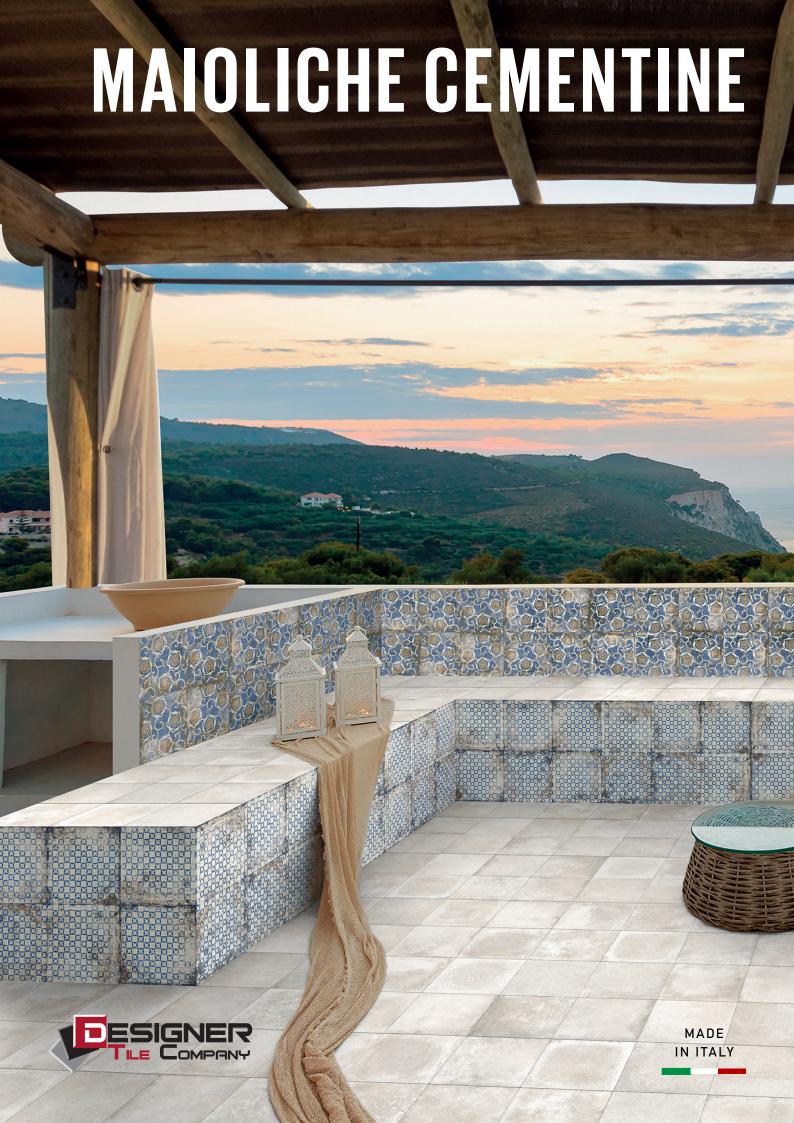

## MAIOLICHE CEMENTINE

**MARI0020** #1 Blu Matt 200x200mm

**MARI0021** #2 Blu Matt 200x200mm

**MARI0022** #3 Blu Matt 200x200mm

**MARI0023** #4 Blu Matt 200x200mm

**MARI0024** #5 Blu Matt 200x200mm

**MARI0026** #7 Nera Matt 200x200mm