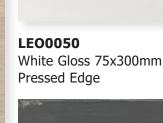

## LODGE

**DS0007** White Matt 75x150mm Wavy Edge

**DS0008** White Matt 150x150mm Wavy Edge

LEO0053 Dark Grey Gloss 75x300mm White Matt 75x300mm Pressed Edge

LEO0051 Cream Gloss 75x300mm Pressed Edge

LEO0091 Wavy Edge