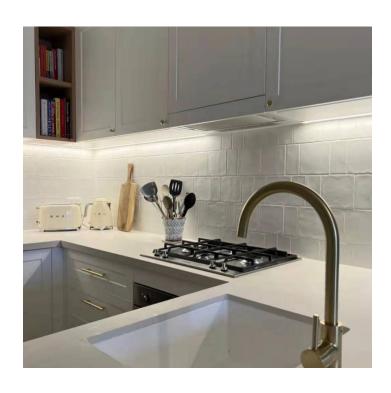

## LODGE

**DS0007** White Matt 75x150mm Wavy Edge

**DS0008** White Matt 150x150mm Wavy Edge

LEO0053 Dark Grey Gloss 75x300mm White Matt 75x300mm Pressed Edge

LEO0051 Cream Gloss 75x300mm Pressed Edge

LEO0091 Wavy Edge

Material: Ceramic Sizes: 75x150mm

> 75x300mm 150x150mm

Thickness: Approx. 6mm

V1 Variation Rating:

Internal Wall Applications:

Country of Origin: China

Melbourne Showroom 1664-1666 Centre Road, Springvale VIC 3171 www.designertile.com.au sales.cc@designertile.com.au (03) 9558 4933