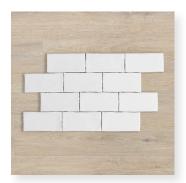

## LODGE

**DS0007** White Matt 75x150mm Wavy Edge

**DS0008** White Matt 150x150mm Wavy Edge

LEO0053 Dark Grey Gloss 75x300mm White Matt 75x300mm Pressed Edge

LEO0051 Cream Gloss 75x300mm Pressed Edge

LEO0091 Wavy Edge