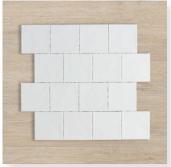

## LODGE

**DS0007** White Matt 75x150mm Wavy Edge

**DS0008** White Matt 150x150mm Wavy Edge

LEO0053 Dark Grey Gloss 75x300mm White Matt 75x300mm Pressed Edge

LEO0051 Cream Gloss 75x300mm Pressed Edge

LEO0091 Wavy Edge