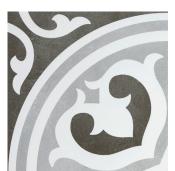

## DAY & NIGHT

**STN0030** Day & Night Elwood Matt 200x200mm

**STN0031** Day & Night Brighton Matt 200x200mm

STN0032 Day & Night Brunswick Matt 200x200mm

**STN0033** Day & Night Fitzroy Matt 200x200mm

| Material:     | Porcelain             |
|---------------|-----------------------|
| Edge Type:    | Rectified             |
| Size:         | 200x200mm             |
| Thickness:    | 10mm                  |
| Finish:       | Matt R10              |
| Applications: | Wall, Floor, Internal |
| Made in:      | Spain                 |
|               |                       |