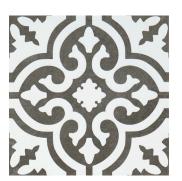

## DAY & NIGHT

**STN0030** Day & Night Elwood Matt 200x200mm

**STN0031** Day & Night Brighton Matt 200x200mm

STN0032 Day & Night Brunswick Matt 200x200mm

**STN0033** Day & Night Fitzroy Matt 200x200mm

| Material:     | Porcelain             |
|---------------|-----------------------|
| Edge Type:    | Rectified             |
| Size:         | 200x200mm             |
| Thickness:    | 10mm                  |
| Finish:       | Matt R10              |
| Applications: | Wall, Floor, Internal |
| Made in:      | Spain                 |
|               |                       |