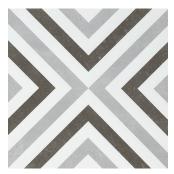

## DAY & NIGHT

**STN0030** Day & Night Elwood Matt 200x200mm

**STN0031** Day & Night Brighton Matt 200x200mm

STN0032 Day & Night Brunswick Matt 200x200mm

**STN0033** Day & Night Fitzroy Matt 200x200mm

| Material:     | Porcelain             |
|---------------|-----------------------|
| Edge Type:    | Rectified             |
| Size:         | 200x200mm             |
| Thickness:    | 10mm                  |
| Finish:       | Matt R10              |
| Applications: | Wall, Floor, Internal |
| Made in:      | Spain                 |
|               |                       |