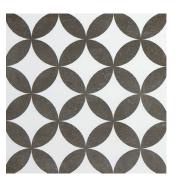

## DAY & NIGHT

**STN0030** Day & Night Elwood Matt 200x200mm

**STN0031** Day & Night Brighton Matt 200x200mm

STN0032 Day & Night Brunswick Matt 200x200mm

**STN0033** Day & Night Fitzroy Matt 200x200mm

| Material:     | Porcelain             |
|---------------|-----------------------|
| Edge Type:    | Rectified             |
| Size:         | 200x200mm             |
| Thickness:    | 10mm                  |
| Finish:       | Matt R10              |
| Applications: | Wall, Floor, Internal |
| Made in:      | Spain                 |
|               |                       |