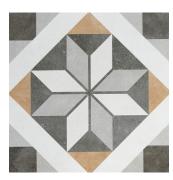

## CHIC

**STN0026**Chic Diamond 01 Matt 200x200mm

**STN0027**Chic Floral 02 Matt 200x200mm

**STN0028**Chic Cube 03 Matt 200x200mm

STN0029 Chic Star 04 Matt 200x200mm

Material: Porcelain Edge Type: Rectified

Size: 200x200mm

Thickness: 10mm

Finish: Matt R10

Applications: Wall, Floor, Internal

Made in: Spain

Melbourne Showroom 1664-1666 Centre Road, Springvale VIC 3171 www.designertile.com.au sales.cc@designertile.com.au (03) 9558 4933