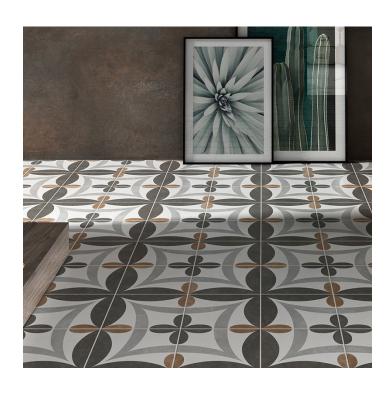

## CHIC

**STN0026**Chic Diamond 01 Matt 200x200mm

**STN0027**Chic Floral 02 Matt 200x200mm

**STN0028**Chic Cube 03 Matt 200x200mm

STN0029 Chic Star 04 Matt 200x200mm

Material: Porcelain Edge Type: Rectified

Size: 200x200mm

Thickness: 10mm

Finish: Matt R10

Applications: Wall, Floor, Internal

Made in: Spain

Melbourne Showroom 1664-1666 Centre Road, Springvale VIC 3171 www.designertile.com.au sales.cc@designertile.com.au (03) 9558 4933