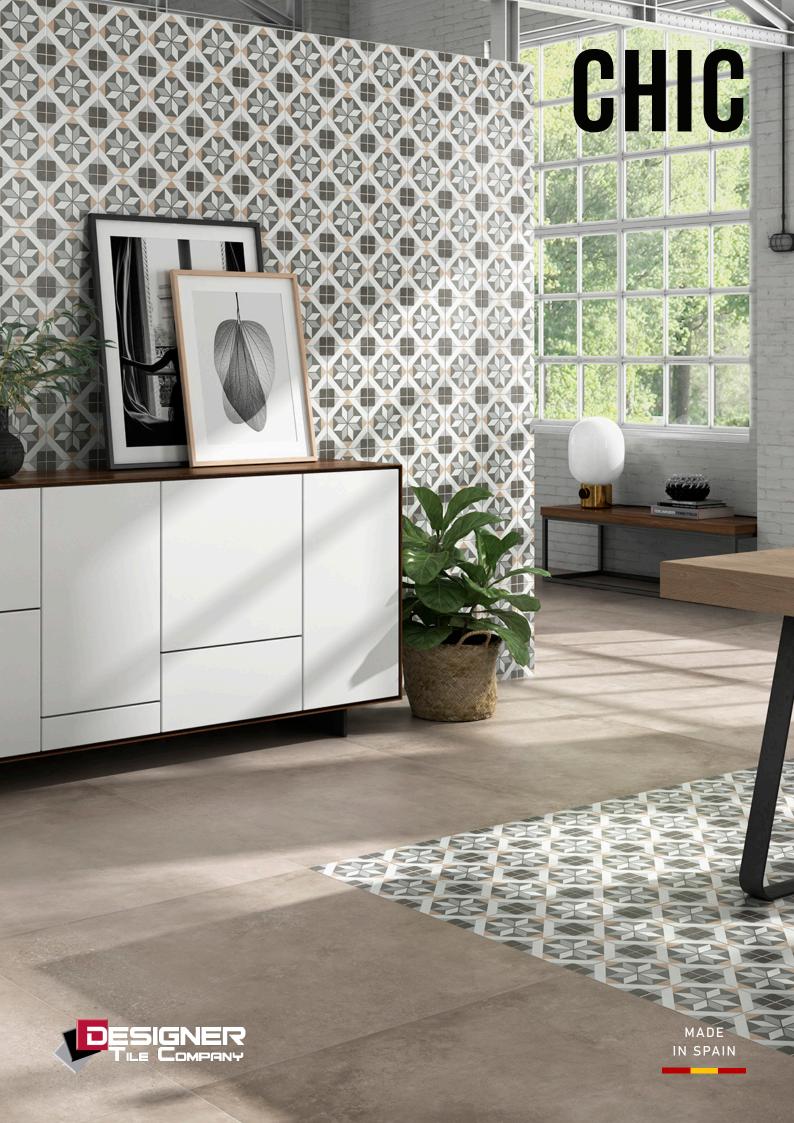

## CHIC

**STN0026**Chic Diamond 01 Matt 200x200mm

**STN0027**Chic Floral 02 Matt 200x200mm

**STN0028**Chic Cube 03 Matt 200x200mm

STN0029 Chic Star 04 Matt 200x200mm

Material: Porcelain Edge Type: Rectified

Size: 200x200mm

Thickness: 10mm

Finish: Matt R10

Applications: Wall, Floor, Internal

Made in: Spain

Melbourne Showroom 1664-1666 Centre Road, Springvale VIC 3171 www.designertile.com.au sales.cc@designertile.com.au (03) 9558 4933