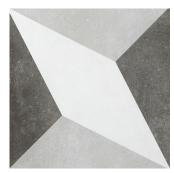

## CHIC

**STN0026**Chic Diamond 01 Matt 200x200mm

**STN0027**Chic Floral 02 Matt 200x200mm

**STN0028**Chic Cube 03 Matt 200x200mm

STN0029 Chic Star 04 Matt 200x200mm

Material: Porcelain Edge Type: Rectified

Size: 200x200mm

Thickness: 10mm

Finish: Matt R10

Applications: Wall, Floor, Internal

Made in: Spain

Melbourne Showroom 1664-1666 Centre Road, Springvale VIC 3171 www.designertile.com.au sales.cc@designertile.com.au (03) 9558 4933