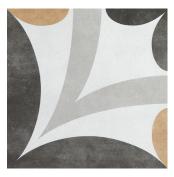

## CHIC

**STN0026**Chic Diamond 01 Matt 200x200mm

**STN0027**Chic Floral 02 Matt 200x200mm

**STN0028**Chic Cube 03 Matt 200x200mm

STN0029 Chic Star 04 Matt 200x200mm

Material: Porcelain Edge Type: Rectified

Size: 200x200mm

Thickness: 10mm

Finish: Matt R10

Applications: Wall, Floor, Internal

Made in: Spain

Melbourne Showroom 1664-1666 Centre Road, Springvale VIC 3171 www.designertile.com.au sales.cc@designertile.com.au (03) 9558 4933