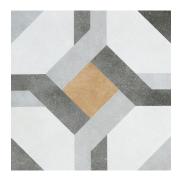

## CHIC

**STN0026**Chic Diamond 01 Matt 200x200mm

**STN0027**Chic Floral 02 Matt 200x200mm

**STN0028**Chic Cube 03 Matt 200x200mm

STN0029 Chic Star 04 Matt 200x200mm

Material: Porcelain Edge Type: Rectified

Size: 200x200mm

Thickness: 10mm

Finish: Matt R10

Applications: Wall, Floor, Internal

Made in: Spain

Melbourne Showroom 1664-1666 Centre Road, Springvale VIC 3171 www.designertile.com.au sales.cc@designertile.com.au (03) 9558 4933